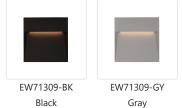

#### SPECIFICATION DETAILS

| Fixture Dimensions   | W6-3/4" x H6-3/4" x E1"                                    |
|----------------------|------------------------------------------------------------|
| Light Source         | AC LED Module                                              |
| Wattage              | 21W                                                        |
| Total Lumens         | 1600lm                                                     |
| Delivered Lumens     | BK-606lm; GY-759lm;                                        |
| Voltage              | 120V                                                       |
| Color Temperature    | 3000К                                                      |
| CRI (Ra)             | 90CRI                                                      |
| Optional Color Temps | 2700K - 5000K Available, Minimum Order Quantities<br>Apply |
| LED Rated Life       | 50,000 hours                                               |
| Dimming              | 100% - 10%, ELV Dimmer (Not Included)                      |
| Glass Details        | Clear Glass                                                |
| ADA Compliant        | Yes                                                        |
| Location             | Wet                                                        |
| Paint Finish         | BK02; GY01;                                                |