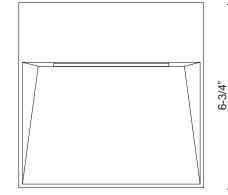

#### SPECIFICATION DETAILS

| Fixture Dimensions   | W6-3/4" x H6-3/4" x E1"                                    |
|----------------------|------------------------------------------------------------|
| Light Source         | AC LED Module                                              |
| Wattage              | 21W                                                        |
| Total Lumens         | 1600lm                                                     |
| Delivered Lumens     | BK-606lm; GY-759lm;                                        |
| Voltage              | 120V                                                       |
| Color Temperature    | 3000К                                                      |
| CRI (Ra)             | 90CRI                                                      |
| Optional Color Temps | 2700K - 5000K Available, Minimum Order Quantities<br>Apply |
| LED Rated Life       | 50,000 hours                                               |
| Dimming              | 100% - 10%, ELV Dimmer (Not Included)                      |
| Glass Details        | Clear Glass                                                |
| ADA Compliant        | Yes                                                        |
| Location             | Wet                                                        |
| Paint Finish         | BK02; GY01;                                                |