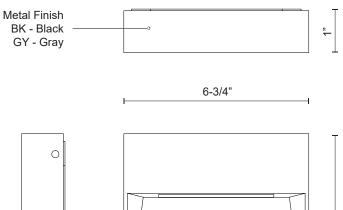

#### SPECIFICATION DETAILS

| Fixture Dimensions   | W6-3/4" x H6-3/4" x E1"                                    |
|----------------------|------------------------------------------------------------|
| Light Source         | AC LED Module                                              |
| Wattage              | 21W                                                        |
| Total Lumens         | 1600lm                                                     |
| Delivered Lumens     | BK-606lm; GY-759lm;                                        |
| Voltage              | 120V                                                       |
| Color Temperature    | 3000К                                                      |
| CRI (Ra)             | 90CRI                                                      |
| Optional Color Temps | 2700K - 5000K Available, Minimum Order Quantities<br>Apply |
| LED Rated Life       | 50,000 hours                                               |
| Dimming              | 100% - 10%, ELV Dimmer (Not Included)                      |
| Glass Details        | Clear Glass                                                |
| ADA Compliant        | Yes                                                        |
| Location             | Wet                                                        |
| Paint Finish         | BK02; GY01;                                                |